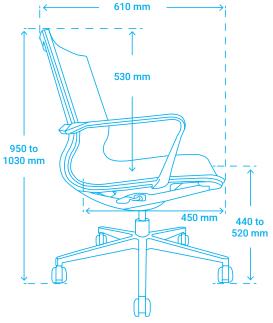

#### Dimensions (mm)

| Seat Height<br>Range | Seat<br>Width | Seat<br>Depth | Back<br>Height<br>(from<br>Floor) | Back<br>Width |
|----------------------|---------------|---------------|-----------------------------------|---------------|
| 440-520              | 505           | 450           | 950 -1030                         | 470           |