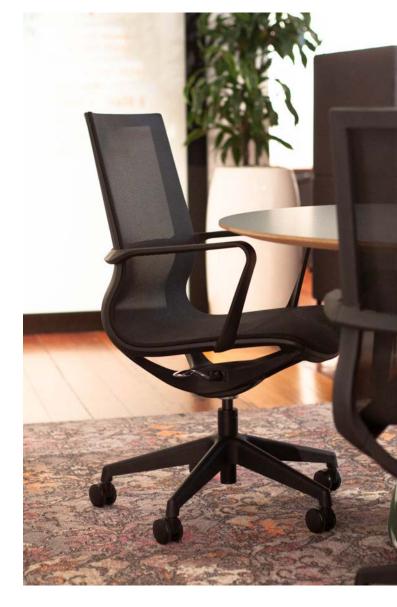

### **Fixed Loop Arm**

Perfectly positioned to rest your arms on, whilst low enough to tuck under a boardroom table or desk. Full wrap around back design to provide strength and prevent twisting of the one piece shell

Single piece high quality mesh for comfort and durability. Reduces back and neck pain and boost productivity.

## **Single Piece Shell**

Uniquely curved frame, perfectly wrapped by high quality black mesh ensures the up-most seating comfort. Along with a foamed front edge for additional comfort on the users thighs.

#### Single Lever Mechanism

Simple and discrete, with height adjustment lockable floating recline. Allows the user to sit in an upright position for using the keyboard, while providing a comfortable rocking/reclining motion during meetings, phone calls and reading activities.