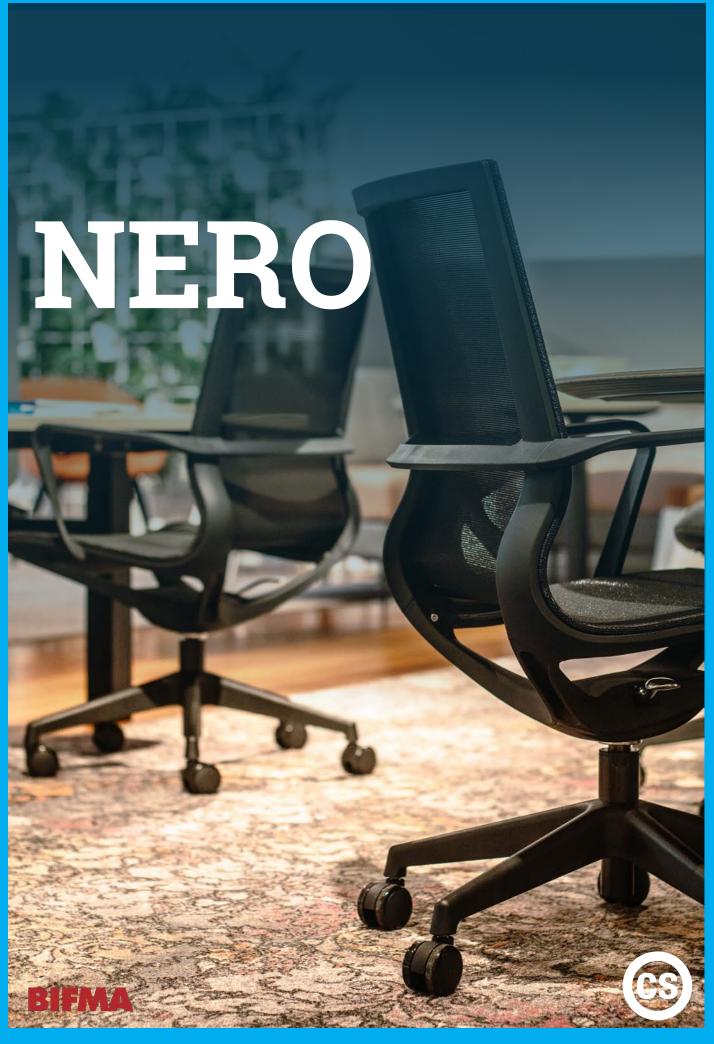

# **NERO**

)verview

A stylish addition to any meeting room or boardroom, the Nero's sleek design not only looks great, but also ensures optimum comfort.

Features

Adjustable seat height

• The Nero is built to last and comes with a 7 year Manufacturers Warranty.

• Lockable in Upright position.

· Single piece black shell and black mesh body

Warranty: 7 Years Max Capacity: 135kg

Mechanism Type: Alloy Rocker Box Adjustments: Single Position Lock,

Height Adjustable **Certification:** BIFMA