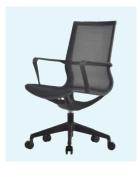

# **NERO**

)verview

A stylish addition to any meeting room or boardroom, the Nero's sleek design not only looks great, but also ensures optimum comfort.

Features

Adjustable seat height

• The Nero is built to last and comes with a 7 year Manufacturers Warranty.

• Lockable in Upright position.

· Single piece black shell and black mesh body

Warranty: 7 Years Max Capacity: 135kg

Mechanism Type: Alloy Rocker Box Adjustments: Single Position Lock,

Height Adjustable **Certification:** BIFMA