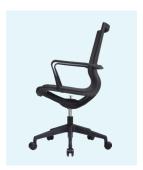

### **Fixed Loop Arm**

Perfectly positioned to rest your arms on, whilst low enough to tuck under a boardroom table or desk. Full wrap around back design to provide strength and prevent twisting of the one piece shell

#### Single Lever Mechanism

Simple and discrete, with height adjustment lockable floating recline. Allows the user to sit in an upright position for using the keyboard, while providing a comfortable rocking/reclining motion during meetings, phone calls and reading activities.