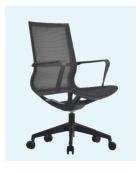

# **NERO**

)verview

A stylish addition to any meeting room or boardroom, the Nero's sleek design not only looks great, but also ensures optimum comfort.

Features

Adjustable seat height

• The Nero is built to last and comes with a 7 year Manufacturers Warranty.

Single piece high quality mesh for comfort and durability. Reduces back and neck pain and boost productivity.

## **Single Piece Shell**

Uniquely curved frame, perfectly wrapped by high quality black mesh ensures the up-most seating comfort. Along with a foamed front edge for additional comfort on the users thighs.