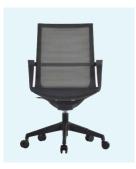

# **NERO**

)verview

A stylish addition to any meeting room or boardroom, the Nero's sleek design not only looks great, but also ensures optimum comfort.

Features

Adjustable seat height

• The Nero is built to last and comes with a 7 year Manufacturers Warranty.

#### Single Lever Mechanism

Simple and discrete, with height adjustment lockable floating recline. Allows the user to sit in an upright position for using the keyboard, while providing a comfortable rocking/reclining motion during meetings, phone calls and reading activities.