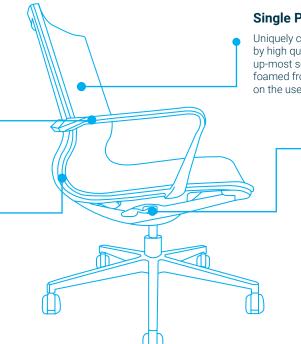

## **Single Piece Shell**

Uniquely curved frame, perfectly wrapped by high quality black mesh ensures the up-most seating comfort. Along with a foamed front edge for additional comfort on the users thighs.

### **Fixed Loop Arm**

Perfectly positioned to rest your arms on, whilst low enough to tuck under a boardroom table or desk. Full wrap around back design to provide strength and prevent twisting of the one piece shell

#### Single Lever Mechanism

Simple and discrete, with height adjustment lockable floating recline. Allows the user to sit in an upright position for using the keyboard, while providing a comfortable rocking/reclining motion during meetings, phone calls and reading activities.