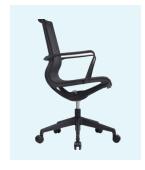

# **NERO**

)verview

A stylish addition to any meeting room or boardroom, the Nero's sleek design not only looks great, but also ensures optimum comfort.

Features

Adjustable seat height

• The Nero is built to last and comes with a 7 year Manufacturers Warranty.

### **Fixed Loop Arm**

Perfectly positioned to rest your arms on, whilst low enough to tuck under a boardroom table or desk. Full wrap around back design to provide strength and prevent twisting of the one piece shell

## **Single Piece Shell**

Uniquely curved frame, perfectly wrapped by high quality black mesh ensures the up-most seating comfort. Along with a foamed front edge for additional comfort on the users thighs.